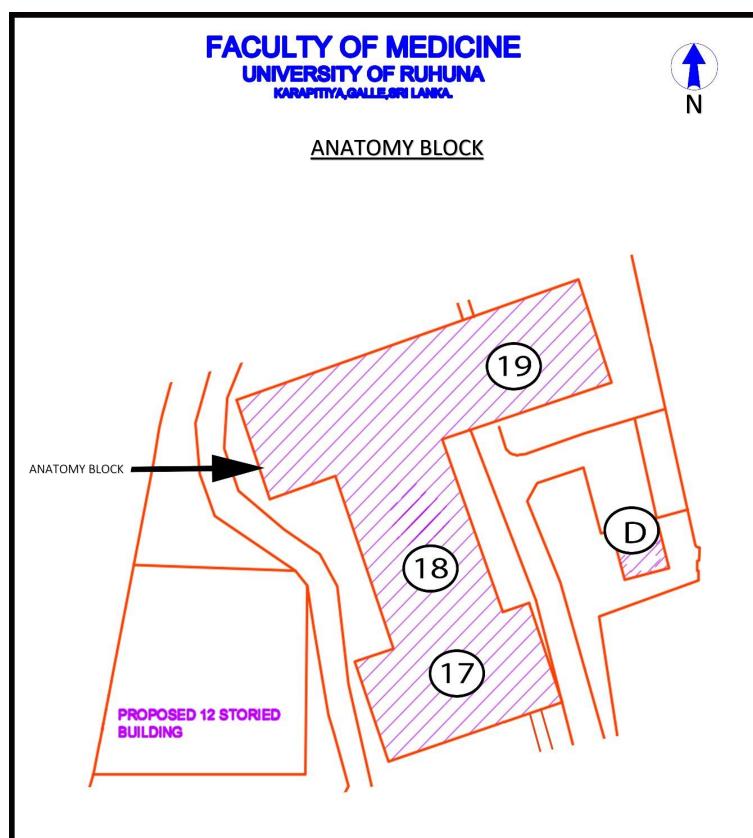

### ANATOMY BLOCK

- 19. DEP. OF BIOCHEMISTRY (2nd FLOOR)
- 20. DEP. OF ANATOMY (1st FLOOR)
- 21. LECTURE THEATRE E (3rd FLOOR)

D – WATER TANK