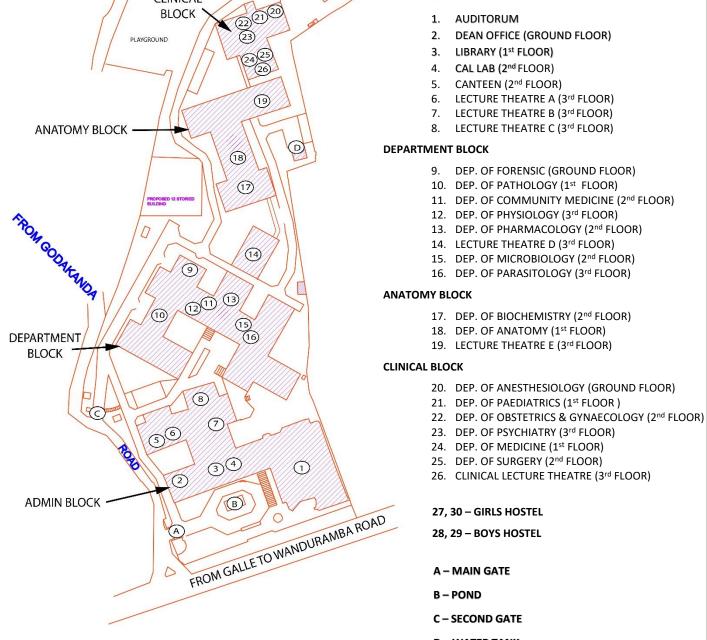

A - MAIN GATE

B - POND

FROM GODAKANDA

CLINICAL

BLOCK

# ADMIN BLOCK

(29)

(30)

**FACULTY OF MEDICINE UNIVERSITY OF RUHUNA** KARAPITIYA,GALLE,SRI LANKA.

(27)

28)

## 1. AUDITORUM

- DEAN OFFICE (GROUND FLOOR) 2.

- 3. LIBRARY (1st FLOOR)
- CAL LAB (2nd FLOOR) 4.
- CANTEEN (2<sup>nd</sup> FLOOR)
- 5.
- 6.
- LECTURE THEATRE A (3rd FLOOR)
- 7. LECTURE THEATRE B (3rd FLOOR)
- LECTURE THEATRE C (3rd FLOOR) 8.

# DEPARTMENT BLOCK

- DEP. OF FORENSIC (GROUND FLOOR) 9
- 10. DEP. OF PATHOLOGY (1st FLOOR)
- 11. DEP. OF COMMUNITY MEDICINE (2<sup>nd</sup> FLOOR)
- 12. DEP. OF PHYSIOLOGY (3rd FLOOR)
- 13. DEP. OF PHARMACOLOGY (2<sup>nd</sup> FLOOR)
- 14. LECTURE THEATRE D (3<sup>rd</sup> FLOOR)
- 15. DEP. OF MICROBIOLOGY (2<sup>nd</sup> FLOOR)

- 16. DEP. OF PARASITOLOGY (3rd FLOOR)

## DEPARTMENT BLOCK

- 11. DEP. OF FORENSIC (GROUND FLOOR)
- 12. DEP. OF PATHOLOGY (1st FLOOR)
- 13. DEP. OF COMMUNITY MEDICINE (2nd FLOOR)
- 14. DEP. OF PHYSIOLOGY (3rd FLOOR)
- 15. DEP. OF PHARMACOLOGY (2nd FLOOR)
- 16. LECTURE THEATRE D (3rd FLOOR)
- 17. DEP. OF MICROBIOLOGY (2nd FLOOR)
- 18. DEP. OF PARASITOLOGY (3rd FLOOR)

## ADMIN BLOCK

- 1. AUDITORUM
- 2. DEAN OFFICE (GROUND FLOOR)
- 3. LIBRARY (1st FLOOR)
- 4. CAL LAB (2nd FLOOR)
- 5. CANTEEN (2nd FLOOR)
- 6. LECTURE THEATRE A (3rd FLOOR)
- 7. LECTURE THEATRE B (3rd FLOOR)
- 8. LECTURE THEATRE C (3rd FLOOR)