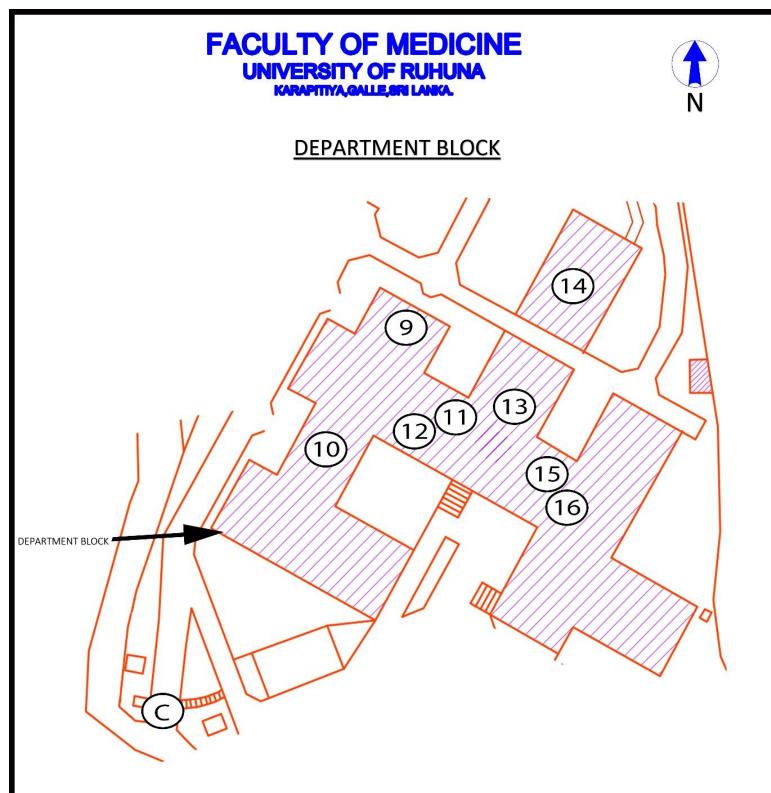

## DEPARTMENT BLOCK

- 11. DEP. OF FORENSIC (GROUND FLOOR)
- 12. DEP. OF PATHOLOGY (1st FLOOR)
- 13. DEP. OF COMMUNITY MEDICINE (2nd FLOOR)
- 14. DEP. OF PHYSIOLOGY (3rd FLOOR)
- 15. DEP. OF PHARMACOLOGY (2nd FLOOR)
- 16. LECTURE THEATRE D (3rd FLOOR)
- 17. DEP. OF MICROBIOLOGY (2nd FLOOR)
- 18. DEP. OF PARASITOLOGY (3rd FLOOR)

# DEPARTMENT BLOCK

- DEP. OF FORENSIC (GROUND FLOOR) 9
- 10. DEP. OF PATHOLOGY (1st FLOOR)
- 11. DEP. OF COMMUNITY MEDICINE (2<sup>nd</sup> FLOOR)
- 12. DEP. OF PHYSIOLOGY (3rd FLOOR)
- 13. DEP. OF PHARMACOLOGY (2<sup>nd</sup> FLOOR)
- 14. LECTURE THEATRE D (3<sup>rd</sup> FLOOR)
- 15. DEP. OF MICROBIOLOGY (2<sup>nd</sup> FLOOR)

- 16. DEP. OF PARASITOLOGY (3rd FLOOR)