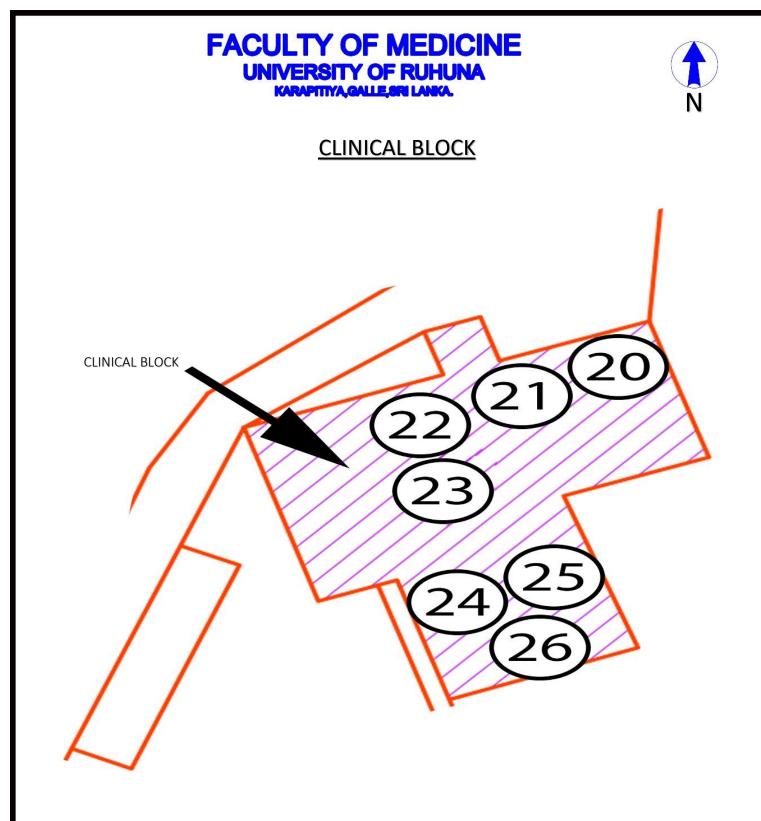

### **CLINICAL BLOCK**

- 22. DEP. OF ANESTHESIOLOGY (GROUND FLOOR)
- 23. DEP. OF PAEDIATRICS (1st FLOOR)
- 24. DEP. OF OBSTETRICS & GYNAECOLOGY (2nd FLOOR)
- 25. DEP. OF PSYCHIATRY (3rd FLOOR)
- 26. DEP. OF MEDICINE (1st FLOOR)
- 27. DEP. OF SURGERY (2nd FLOOR)
- 28. CLINICAL LECTURE THEATRE (3rd FLOOR)