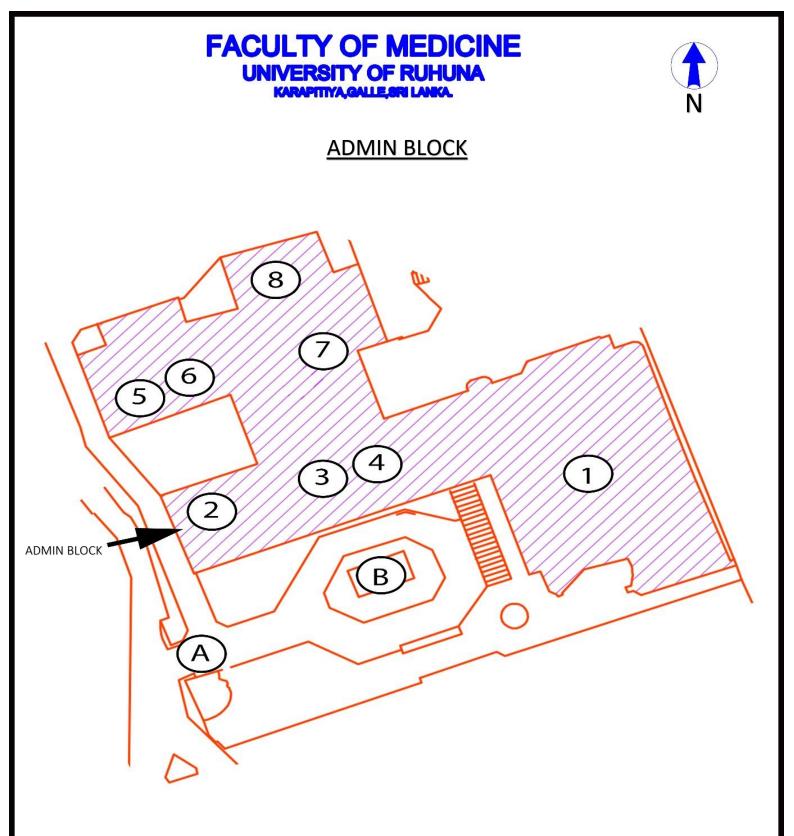

## ADMIN BLOCK

- 1. AUDITORUM
- 2. DEAN OFFICE (GROUND FLOOR)
- 3. LIBRARY (1st FLOOR)
- 4. CAL LAB (2nd FLOOR)
- 5. CANTEEN (2nd FLOOR)
- 6. LECTURE THEATRE A (3rd FLOOR)
- 7. LECTURE THEATRE B (3rd FLOOR)
- 8. LECTURE THEATRE C (3rd FLOOR)

A - MAIN GATE

B - POND

FROM GODAKANDA

CLINICAL

BLOCK

## 1. AUDITORUM

- DEAN OFFICE (GROUND FLOOR) 2.

- 3. LIBRARY (1st FLOOR)
- CAL LAB (2nd FLOOR) 4.
- CANTEEN (2<sup>nd</sup> FLOOR)
- 5.
- 6.
- LECTURE THEATRE A (3rd FLOOR)
- 7. LECTURE THEATRE B (3rd FLOOR)
- LECTURE THEATRE C (3rd FLOOR) 8.